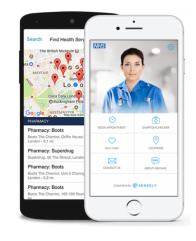

The Ask NHS app is available for Android and IOS mobile phones. It gives a direct link to your Medical Practice and improved access to local NHS services.

Facebook: You can find more up-to-the moment information from the Facebook pages of the Village Health Group and tthe Keyworth PPG: https://www.facebook.com/villagehealthgroup https://www.facebook.com/keyworthppg