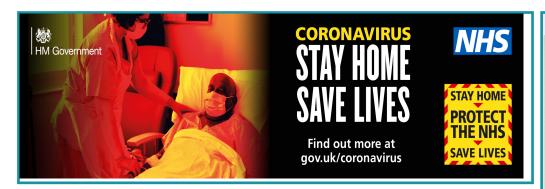

### www.villagehealthgroup.co.uk

Patients are advised to access their own local surgery by telephone or by using the Systmonline booking system, or the new NHS app (more details to follow).

Because of the Coronavirus restrictions, Doctor's appointments are continuing by means of a telephone call system. Patients will initially be contacted by a doctor or nurse on the telephone, depending on the nature of the emergency.

Patients requiring urgent same day appointments should try to contact Reception at their local surgery before 10.0 a.m.

Socially distanced face-to-face consultations are available if needed.