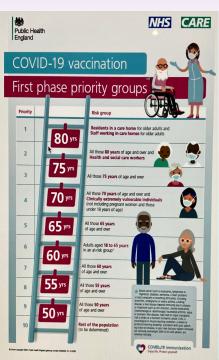

# Corona Virus Update

local vaccinations - Getting there!

You may be aware that the rate of completed first vaccinations is moving very quickly. The latest announcements (3rd February) suggest that over 10 million vaccinations have been completed representing 90% of the over 75 yrs age group.

It is anticipated that the Government's target of completing vaccinations for everyone in the first four groups (see overleaf) will be achieved by mid-February.

All Village Health Group patients are advised not to telephone the vaccination centres, but to await receipt of the official NHS letter which will confirm booking arrangements.